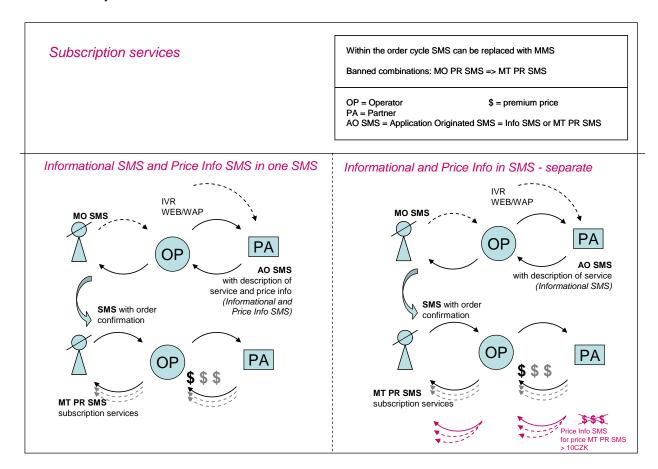

## 4.3.2 MT PR SMS/MMS – Subscription Services

Subscription Services are Services where the Customer makes a binding order confirming responses to the Provider's informational SMS. Following delivery of this confirmatory SMS, the Provider send the Customer MT PR SMS/MMS messages either at regular intervals or based on current events (e.g. in the case of so-called 'events' – e.g. sports championships etc.).

The Customer starts the order of a Subscription Service by sending a request (order) to the Provider of the Service. This request can be sent via an initial SMS, MMS, WAP, WEB or IVR interface. When ordering via initial PR SMS/MMS, the Customer must send a message to a Short Code starting 90z xy. For every specific service (One-off or Subscription) based on MT PR SMS/MMS, the Provider must receive a specific order from the Customer. The Provider may not link several Services to one order on the basis of MT PR SMS/MMS.

The Provider sends the Customer an informational SMS from this 5-digit Short Code describing the type of Service, containing the following minimum information:

- price of 1 PR SMS/MMS,
- how regularly the message is distributed,
- if it is a repeating Subscription Service,
- information on the Help function.

The binding formulation of an informational SMS sent by the Provider for the ordering of a Service by a Customer via an initial SMS/MMS is as follows:

o "Predplatne XXKc/interval. Posli ANO sluzba pro objednani na 90zxy. Popis Služby... Vice info TTTTT nebo sms HELP na 90zxy"

(Czech text must be used!!! – translation is:

 "Subscription XXCZK/interval. To order, send YES service to 90zxy. Description of Service... More info at TTTTT or sms HELP to 90zxy"

It is not possible to change the text of parts of the message **in bold**. It is not possible to change the order they are in or to leave out:

XX - price of Subscription Service for given interval incl. VAT

interval
 day, week, month, event

service - Provider may specify type of Service in confirmatory SMS (not mandatory)

desc. of service
 space for Provider's commercial message
 telephone number of Customer Helpdesk

zxy
 Short Code of Service

It is forbidden to communicate instructions to finish the order to the Customer other way than via this informational SMS.

## 4.3.2.1 Price SMS for MT PR SMS/MMS - Subscription Services

When sending any MT PR SMS/MMS whose price exceeds 10 CZK incl. VAT, the Provider is obliged to inform the Customer of the price per SMS/Service, means of terminating subscription and the helpdesk. This information can be included directly in the charged MT PR SMS/MMS; if this is not possible due to the length of SMS, then the Provider must send the Customer a free "Price Info SMS" containing information on the price of the MT message, means of terminating the Service and helpdesk. It is not acceptable to split this between several SMS messages.

- a) The format of Customer information for one charged MT message must be as follows:
  - o "Cena zpravy XX Kc s DPH za sluzbu SSSSSS. Pro zruseni posli SMS ve tvaru STOP sluzba na cislo 90zxy. Vice info posli SMS HELP na 90zxy"

(Czech text must be used!!! – translation is:

o "Price of message XX CZK incl. VAT for service SSSSSS. To cancel, send an SMS with text STOP service to 90zxy. For more info send SMS HELP to 90zxy"

It is not possible to change the text of parts of the message in **bold**. It is not possible to change the order they are in or to leave out:

- XX price of Subscription Service for given interval incl. VAT
- SSSSSS Provider specifies type of Subscription Service
- zxyabc
   Short Code of Service including price level
- service Provider can specify type of Service in Price Info SMS (*not mandatory*)
- zxy
   Short Code of Service
- b) In the event that a Subscription Service does not allow the use of the preceding option for sending information in a single SMS, the Provider is obliged to send information in the form of a free Price Info SMS max. 30 seconds after sending an MT PS SMS/MMS. The text of a Price Info SMS must be as follows:
  - o "Predchozi zprava prijata z cisla 90zxyabc stala XX Kc s DPH. Pro zruseni sluzby posli SMS ve tvaru STOP sluzba na cislo 90zxy. Vice info posli sms HELP na 90zxy"

(Czech text must be used!!! – translation is:

o "The preceding message received from number 90zxyabc cost XX CZK incl. VAT. To cancel the service, send an SMS with text STOP service to 90zxy. For more info send SMS HELP to 90zxy"

It is not possible to change the text of parts of the message in **bold**. It is not possible to change the order they are in or to leave out:

- XX price of Subscription Service for given interval incl. VAT
- zxyabc
   Short Code of Service including price level
- service Provider can specify type of Service in Price Info SMS (not mandatory)