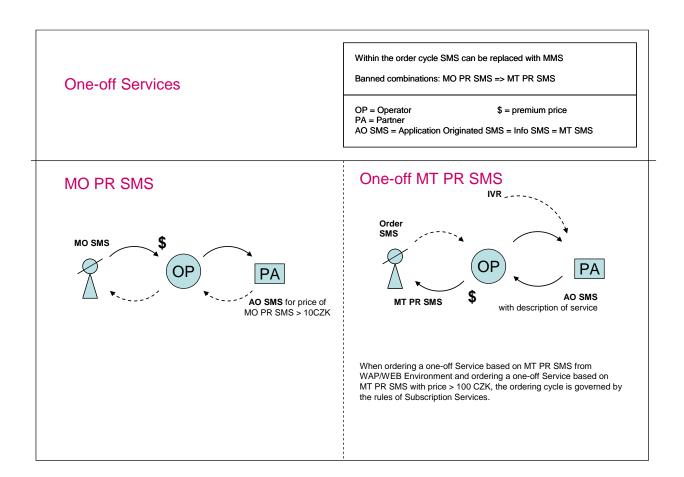

## 4.3.1 MT PR SMS/MMS One-off

- These are Services where the customer orders a one-off Service by sending a keyword (or keywords) to a 5-digit Short Code. A charge is made for the Service when the MT PR SMS/MMS is delivered to the Customer. The Provider is obliged to carry this out within 30 seconds following ordering of the Service. There is a possibility to prolong a MT PR SMS sending up to 30 calendar days on prefix 902. This unique use-case must be proved by Operator in advance.
- The Provider may send, for a single order of a one-off Service via MT PR SMS/MMS, the maximum number of charged MT PR SMS/MMS as stipulated in Paragraph 3.5.
- When ordering a one-off Service based on MT PR SMS from WAP/WEB environment/Approved Application, the ordering cycle is governed by the rules of Subscription Services.
- The Customer must be clearly informed in advance i.e. prior to ordering the Service of the fact that it is a One-off Service, charged on receipt of the MT PR SMS/MMS, and the total price of the Service, price of individual MT PR SMS/MMS and number of MT PR SMS/MMS. Order SMS are charged with the Customer's standard tariff for the relevant mobile operator.

## 4.3.1.1 MT PR SMS/MMS One-off exceeding 100 CZK

When ordering a One-off Service exceeding 100 CZK, the ordering cycle is governed by the rules of Subscription Services (this rule does not apply to Services: SMS public transport tickets and SMS parking. Both service types are provided on Premium SMS numbers with prefix 902).

The Customer starts the order of a One-off Service by sending a request (order) to the Provider of the Service. This request can be sent via an initial SMS, MMS, WAP, WEB or IVR interface. When ordering via initial PR SMS/MMS, the Customer must send a message to a Short Code starting 90z xy. For every specific service based on MT PR SMS/MMS, the Provider must receive a specific order from the Customer. The Provider may not link several Services to one order on the basis of MT PR SMS/MMS.

The Provider sends the Customer an informational SMS from this 5-digit Short Code describing the type of Service, containing the following minimum information:

- price of 1 PR SMS/MMS,
- information on the Help function.

The binding formulation of an informational SMS sent by the Provider for the ordering of a Service by a Customer via an initial SMS/MMS is as follows:

o "Cena sluzby XX Kc. Posli ANO sluzba pro objednani na 90zxy. Popis Sluzby... Vice info TTTTT nebo sms HELP na 90zxy"

(Czech text must be used!!! – translation is:

o "Price of service XXCZK. To order, send YES service to 90zxy. Description of Service... More info at TTTTT or sms HELP to 90zxy"

It is not possible to change the text of parts of the message **in bold**. It is not possible to change the order they are in or to leave out:

- XX - price of One-off Service incl. VAT

- service - Provider may specify type of Service in confirmatory SMS (not mandatory)

desc. of service
 TTTTT
 space for Provider's commercial message
 telephone number of Customer Helpdesk

zxy
 Short Code of Service