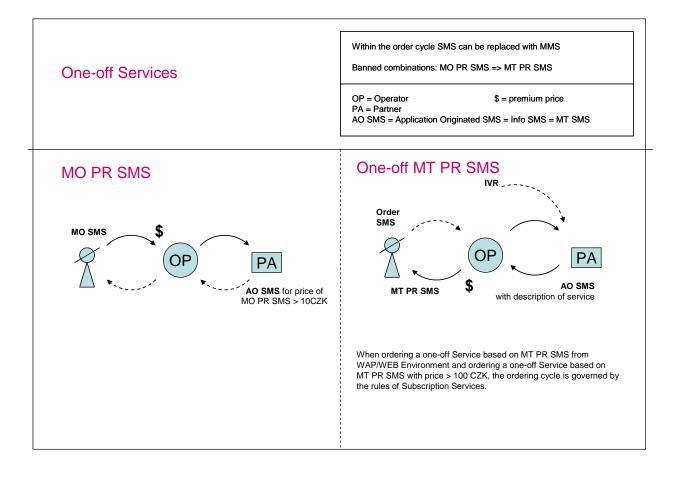

#### 4.3.1 MT PR SMS/MMS One-off

- These are Services where the customer orders a one-off Service by sending a keyword (or keywords) to a 5-digit Short Code. A charge is made for the Service when the MT PR SMS/MMS is delivered to the Customer. The Provider is obliged to carry this out within 30 seconds following ordering of the Service. There is a possibility to prolong a MT PR SMS sending up to 30 calendar days on prefix 902. This unique use-case must be proved by Operator in advance.
- The Provider may send, for a single order of a one-off Service via MT PR SMS/MMS, the maximum number of charged MT PR SMS/MMS as stipulated in Paragraph 3.5.
- When ordering a one-off Service based on MT PR SMS from WAP/WEB environment/Approved Application, the ordering cycle is governed by the rules of Subscription Services.
- The Customer must be clearly informed in advance i.e. prior to ordering the Service of the fact that it is a One-off Service, charged on receipt of the MT PR SMS/MMS, and the total price of the Service, price of individual MT PR SMS/MMS and number of MT PR SMS/MMS. Order SMS are charged with the Customer's standard tariff for the relevant mobile operator.

## 4.3.1.1 MT PR SMS/MMS One-off exceeding 100 CZK

When ordering a One-off Service exceeding 100 CZK, the ordering cycle is governed by the rules of Subscription Services.

The Customer starts the order of a One-off Service by sending a request (order) to the Provider of the Service. This request can be sent via an initial SMS, MMS, WAP, WEB or IVR interface. When ordering via initial PR SMS/MMS, the Customer must send a message to a Short Code starting 90z xy. For every specific service based on MT PR SMS/MMS, the Provider must receive a specific order from the Customer. The Provider may not link several Services to one order on the basis of MT PR SMS/MMS.

The Provider sends the Customer an informational SMS from this 5-digit Short Code describing the type of Service, containing the following minimum information:

- price of 1 PR SMS/MMS,
- information on the Help function.

The binding formulation of an informational SMS sent by the Provider for the ordering of a Service by a Customer via an initial SMS/MMS is as follows:

o "Cena sluzby XX Kc. Posli ANO sluzba pro objednani na 90zxy. Popis Sluzby... Vice info TTTTT nebo sms HELP na 90zxy"

(Czech text must be used!!! – translation is:

• "Price of service XXCZK. To order, send YES *service* to 90zxy. Description of Service... More info at TTTTT or sms HELP to 90zxy"

- XX price of One-off Service incl. VAT
- service Provider may specify type of Service in confirmatory SMS (*not mandatory*)
- desc. of service space for Provider's commercial message
- TTTTT telephone number of Customer Helpdesk
- zxy Short Code of Service