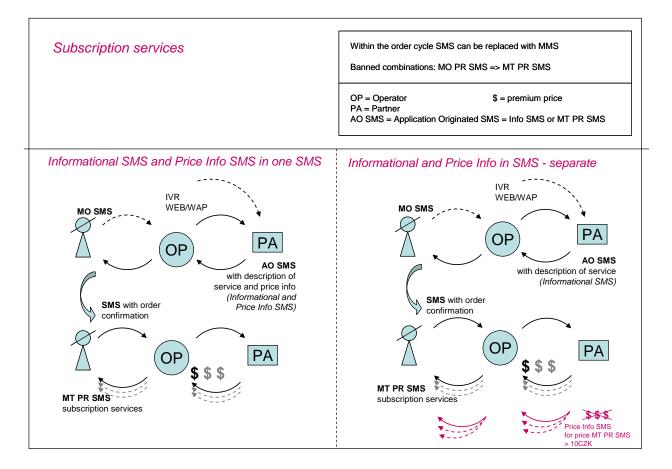

#### 4.3.2 MT PR SMS/MMS – Subscription Services

Subscription Services are Services where the Customer makes a binding order confirming responses to the Provider's informational SMS. Following delivery of this confirmatory SMS, the Provider send the Customer MT PR SMS/MMS messages either at regular intervals or based on current events (e.g. in the case of so-called 'events' – e.g. sports championships etc.).

The Customer starts the order of a Subscription Service by sending a request (order) to the Provider of the Service. This request can be sent via an initial SMS, MMS, WAP, WEB or IVR interface. When ordering via initial PR SMS/MMS, the Customer must send a message to a Short Code starting 90z xy. For every specific service (One-off or Subscription) based on MT PR SMS/MMS, the Provider must receive a specific order from the Customer. The Provider may not link several Services to one order on the basis of MT PR SMS/MMS.

The Provider sends the Customer an informational SMS from this 5-digit Short Code describing the type of Service, containing the following minimum information:

- price of 1 PR SMS/MMS,
- how regularly the message is distributed,
- if it is a repeating Subscription Service,
- information on the Help function.

#### 4.3.2.1 Price SMS for MT PR SMS/MMS - Subscription Services

When sending any MT PR SMS/MMS whose price exceeds 10 CZK incl. VAT, the Provider is obliged to inform the Customer of the price per SMS/Service, means of terminating subscription and the helpdesk. This information can be included directly in the charged MT PR SMS/MMS; if this is not possible due to the length of SMS, then the Provider must send the Customer a free "Price Info SMS" containing information on the price of the MT message, means of terminating the Service and helpdesk. It is not acceptable to split this between several SMS messages.

- a) The format of Customer information for one charged MT message must be as follows:
  - "Cena zpravy XX Kc s DPH za sluzbu SSSSSS. Pro zruseni posli SMS ve tvaru STOP sluzba na cislo 90zxy. Vice info posli SMS HELP na 90zxy"

(Czech text must be used!!! – translation is:

• "Price of message XX CZK incl. VAT for service *SSSSSS*. To cancel, send an SMS with text STOP *service* to 90zxy. For more info send SMS HELP to 90zxy"

- XX price of Subscription Service for given interval incl. VAT
- SSSSSS Provider specifies type of Subscription Service
- zxyabc
  Short Code of Service including price level
- service Provider can specify type of Service in Price Info SMS (*not mandatory*)
- zxy Short Code of Service
- b) In the event that a Subscription Service does not allow the use of the preceding option for sending information in a single SMS, the Provider is obliged to send information in the form of a free Price Info SMS max. 30 seconds after sending an MT PS SMS/MMS. The text of a Price Info SMS must be as follows:
  - "Predchozi zprava prijata z cisla 90zxyabc stala XX Kc s DPH. Pro zruseni sluzby posli SMS ve tvaru STOP sluzba na cislo 90zxy. Vice info posli sms HELP na 90zxy"