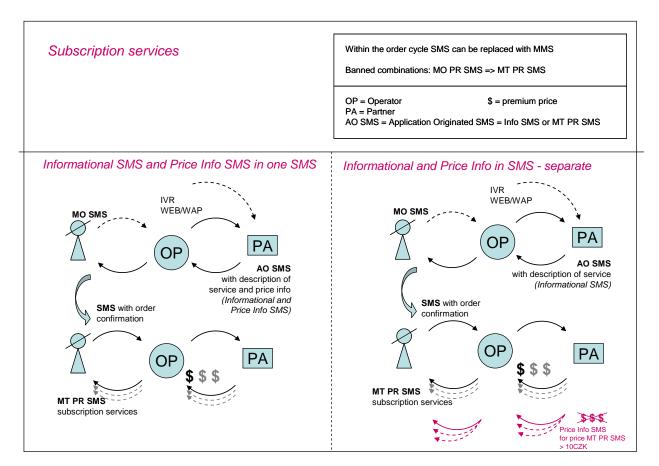

Subscription Services Services based on MT PR SMS/MMS, where the Customer, by confirming an

order, gives their consent to the repeated provision of a Service and which are

charged via repeatedly delivered MT PR SMS/MMS;

#### 4.3.2 MT PR SMS/MMS – Subscription Services

Subscription Services are Services where the Customer makes a binding order confirming responses to the Provider's informational SMS. Following delivery of this confirmatory SMS, the Provider send the Customer MT PR SMS/MMS messages either at regular intervals or based on current events (e.g. in the case of so-called 'events' – e.g. sports championships etc.).

The Customer starts the order of a Subscription Service by sending a request (order) to the Provider of the Service. This request can be sent via an initial SMS, MMS, WAP, WEB or IVR interface. When ordering via initial PR SMS/MMS, the Customer must send a message to a Short Code starting 90z xy. For every specific service (One-off or Subscription) based on MT PR SMS/MMS, the Provider must receive a specific order from the Customer. The Provider may not link several Services to one order on the basis of MT PR SMS/MMS.

The Provider sends the Customer an informational SMS from this 5-digit Short Code describing the type of Service, containing the following minimum information:

- price of 1 PR SMS/MMS,
- how regularly the message is distributed,
- if it is a repeating Subscription Service,
- information on the Help function.

#### 4.3.2.1 Price SMS for MT PR SMS/MMS - Subscription Services

When sending any MT PR SMS/MMS whose price exceeds 10 CZK incl. VAT, the Provider is obliged to inform the Customer of the price per SMS/Service, means of terminating subscription and the helpdesk. This information can be included directly in the charged MT PR SMS/MMS; if this is not possible due to the length of SMS, then the Provider must send the Customer a free "Price Info SMS" containing information on the price of the MT message, means of terminating the Service and helpdesk. It is not acceptable to split this between several SMS messages.

- a) The format of Customer information for one charged MT message must be as follows:
  - o "Cena zpravy XX Kc s DPH za sluzbu SSSSSS. Pro zruseni posli SMS ve tvaru STOP sluzba na cislo 90zxy. Vice info posli SMS HELP na 90zxy"

zxy
 Short Code of Service

- b) In the event that a Subscription Service does not allow the use of the preceding option for sending information in a single SMS, the Provider is obliged to send information in the form of a free Price Info SMS max. 30 seconds after sending an MT PS SMS/MMS. The text of a Price Info SMS must be as follows:
  - o "Predchozi zprava prijata z cisla 90zxyabc stala XX Kc s DPH. Pro zruseni sluzby posli SMS ve tvaru STOP sluzba na cislo 90zxy. Vice info posli sms HELP na 90zxy"