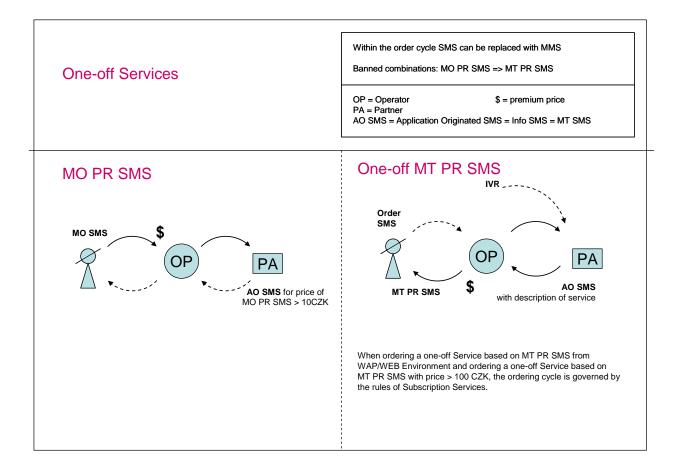

delivered or paid via Premium SMS/MMS.

One-off Services Services based on MO PR SMS/MMS or MT PR SMS/MMS that are of a one-off

nature and charged through MO PR SMS/MMS sent once or repeatedly or MT PR

SMS/MMS delivered once or repeatedly;

#### 1.4.1 Mobile Originated PR SMS/MMS

Are charged to the Customer at the moment an order MO PR SMS/MMS is **sent** by the Customer, with the price charged for this order MO PR SMS/MMS being that determined by Short Code. Only one-off Services (e.g. sending MO PR SMS/MMS for voting) can be ordered via MO PR SMS/MMS.

#### 1.4.2 Mobile Terminated PR SMS/MMS

Are charged to the Customer at the moment an MT PR SMS/MMS is **received** by the Customer for an order originally sent by the Customer (via SMS, MMS, WAP, WEB or IVR interface) – for the means of ordering see Paragraph 4.3 of this Codex. A return MT PR SMS/MMS is charged with the price determined by the Short Code and can itself carry the Service ordered. Services based on MT PR SMS/MMS can function as two models:

a) as a One-off Services model – either in the form of one or more MT PR SMS/MMS delivered consecutively (e.g. charging for dispatch of a logo after delivery)

b) as a Subscription Services model – in the form of repeated delivery of MT PR SMS/MMS (e.g. delivery of regular daily news, which is charged to the Customer on delivery of every message ordered).

In the case of the MO PR SMS accounting model, at least one return SMS must be sent, free of charge, for every MO PR SMS message from the same Short Code if the price of an MO PR SMS message does not exclude 10 CZK incl. VAT. A return SMS must include price information of the Service incl. VAT. Every mobile Operator has the option of making an exception for the non-sending of a return SMS for MO PR SMS/MMS exceeding 10 CZK.

#### 4.3.1 MT PR SMS/MMS One-off

- These are Services where the customer orders a one-off Service by sending a keyword (or keywords) to a 5-digit Short Code. A charge is made for the Service when the MT PR SMS/MMS is delivered to the Customer. The Provider is obliged to carry this out within 30 seconds following ordering of the Service. There is a possibility to prolong a MT PR SMS sending up to 30 calendar days on prefix 902. This unique use-case must be proved by Operator in advance.
- The Provider may send, for a single order of a one-off Service via MT PR SMS/MMS, the maximum number of charged MT PR SMS/MMS as stipulated in Paragraph 3.5.
- When ordering a one-off Service based on MT PR SMS from WAP/WEB environment, the ordering cycle is governed by the rules of Subscription Services.
- The Customer must be clearly informed in advance i.e. prior to ordering the Service of the fact that it is a One-off Service, charged on receipt of the MT PR SMS/MMS, and the total price of the Service, price of individual MT PR SMS/MMS and number of MT PR SMS/MMS. Order SMS are charged with the Customer's standard tariff for the relevant mobile operator.

#### 4.3.1.1 MT PR SMS/MMS One-off exceeding 100 CZK

When ordering a One-off Service exceeding 100 CZK, the ordering cycle is governed by the rules of Subscription Services.

The Customer starts the order of a One-off Service by sending a request (order) to the Provider of the Service. This request can be sent via an initial SMS, MMS, WAP, WEB or IVR interface. When ordering via initial PR SMS/MMS, the Customer must send a message to a Short Code starting 90z xy. For every specific service based on MT PR SMS/MMS, the Provider must receive a specific order from the Customer. The Provider may not link several Services to one order on the basis of MT PR SMS/MMS.